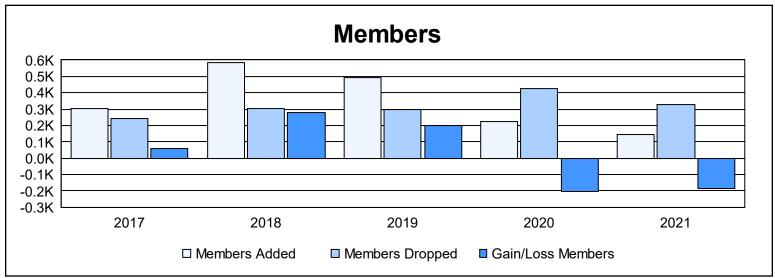

| Year      | New<br>Clubs | Dropped<br>Clubs | Gain/<br>Loss<br>Clubs | New<br>Members | Charter<br>Members | Reinstate<br>Members | Transfer<br>Members | Total<br>Member<br>Added | Total<br>Members<br>Dropped | Gain/<br>Loss<br>Members |
|-----------|--------------|------------------|------------------------|----------------|--------------------|----------------------|---------------------|--------------------------|-----------------------------|--------------------------|
| 2016-2017 | 1            | 2                | -1                     | 250            | 34                 | 14                   | 8                   | 306                      | 244                         | 62                       |
| 2017-2018 | 7            | 2                | 5                      | 378            | 169                | 27                   | 12                  | 586                      | 304                         | 282                      |
| 2018-2019 | 5            | 1                | 4                      | 362            | 115                | 1                    | 16                  | 494                      | 296                         | 198                      |
| 2019-2020 | 2            | 4                | -2                     | 101            | 90                 | 27                   | 5                   | 223                      | 425                         | -202                     |
| 2020-2021 | 0            | 9                | -9                     | 114            | 24                 | 2                    | 3                   | 143                      | 326                         | -183                     |
| Average   | 3            | 4                | -1                     | 241            | 86                 | 14                   | 9                   | 350                      | 319                         | 31                       |