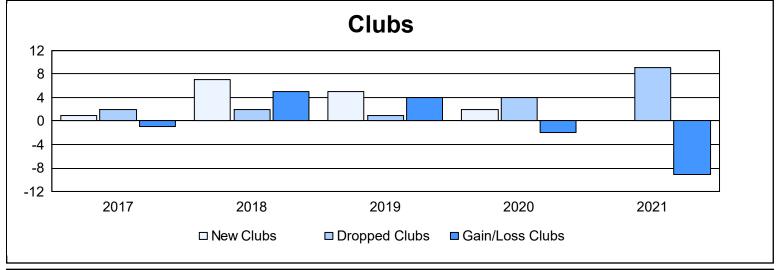

| Year      | New<br>Clubs | Dropped<br>Clubs | Gain/<br>Loss<br>Clubs | New<br>Members | Charter<br>Members | Reinstate<br>Members | Transfer<br>Members | Total<br>Member<br>Added | Total<br>Members<br>Dropped | Gain/<br>Loss<br>Members |
|-----------|--------------|------------------|------------------------|----------------|--------------------|----------------------|---------------------|--------------------------|-----------------------------|--------------------------|
| 2016-2017 | 1            | 2                | -1                     | 250            | 34                 | 14                   | 8                   | 306                      | 244                         | 62                       |
| 2017-2018 | 7            | 2                | 5                      | 378            | 169                | 27                   | 12                  | 586                      | 304                         | 282                      |
| 2018-2019 | 5            | 1                | 4                      | 362            | 115                | 1                    | 16                  | 494                      | 296                         | 198                      |
| 2019-2020 | 2            | 4                | -2                     | 101            | 90                 | 27                   | 5                   | 223                      | 425                         | -202                     |
| 2020-2021 | 0            | 9                | -9                     | 114            | 24                 | 2                    | 3                   | 143                      | 326                         | -183                     |
| Average   | 3            | 4                | -1                     | 241            | 86                 | 14                   | 9                   | 350                      | 319                         | 31                       |